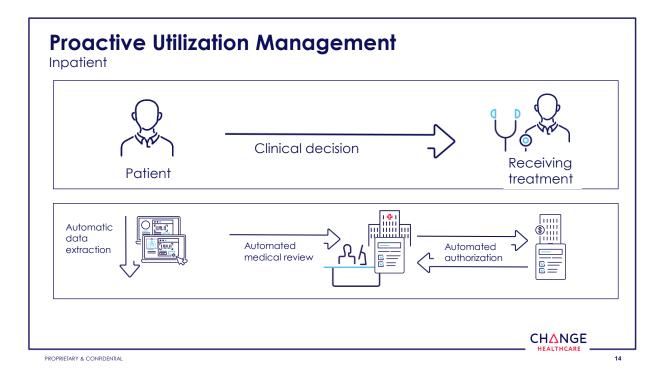

bar fusion/100,00 Medicare beneficiary 2001-2011 9.2 Bangor, ME vs. 127.5 Bradenton, Fl

Bariatric surgery /100,000 Medicare beneficiary 2007-2011 4 San Francisco, CA vs. 80 Muskegon, MI

#### **Slow Adoption of Evidence**

> 50% Medicare Beneficiaries had 1+ cataract pre-op tests despite guidelines to the contrary

8,000 articles "relevant to family practice published monthly"

#### Increasing Complexity

141 Million Americans have > 1 condition

40% of patients w/ heart failure 5+ chronic diseases

29% patients have a co-morbid mental health issue

surces: JAMA July 6,2011 vol 306; JAMA Jan 5, 2011 vol 305; Arthriftis & Rheumatology, June 30, 2014; Surg Neurol Inf Jun 21, 2011; New England Journal of Medicine, April 2015; J Med Libr Assoc. 2011

PROPRIETARY & CONFIDENTIAL

























18

9



| ayer Partners |                      |                               |                                 |            |                           |          |                           |
|---------------|----------------------|-------------------------------|---------------------------------|------------|---------------------------|----------|---------------------------|
| AXISPOINT     | casenet <sup>®</sup> | CaseTrakker                   | Cognizant                       | 🕑 deerwalk | DST<br>MASTER COMPLEXITY" | Epic     |                           |
|               | thealthedge          | Hewlett Packard<br>Enterprise | Ohms                            | HP         | ikaSystems                | INFOMC   |                           |
| MedHOKS       | ()thrive