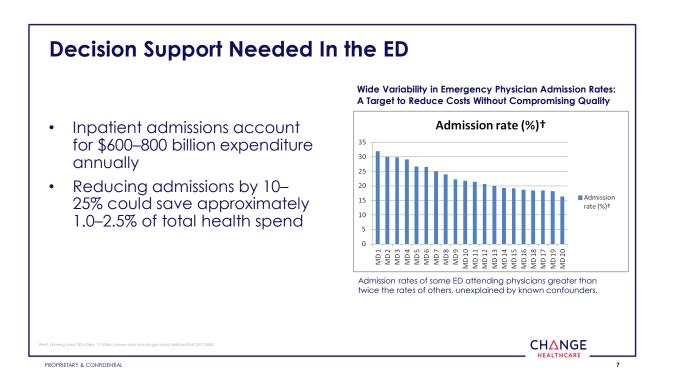

### **Unexplained Variance in Care**

Lumbar fusion/100,00 Medicare beneficiary 2001-2011 9.2 Bangor, ME vs. 127.5 Bradenton, Fl

Bariatric surgery /100,000 Medicare beneficiary 2007-2011 4 San Francisco, CA vs. 80 Muskegon, MI