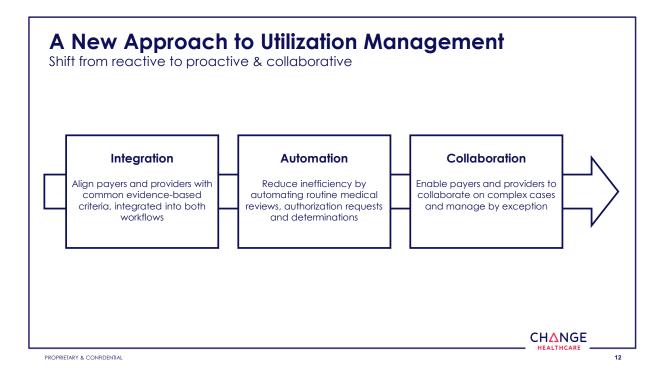

Lumbar fusion/100,00 Medicare beneficiary 2001-2011 9.2 Bangor, ME vs. 127.5 Bradenton, Fl

Bariatric surgery /100,000 Medicare beneficiary 2007-2011 4 San Francisco, CA vs. 80 Muskegon, MI

#### **Slow Adoption of Evidence**

> 50% Medicare Beneficiaries had 1+ cataract pre-op tests despite guidelines to the contrary

8,000 articles "relevant to family practice published monthly"

#### Increasing Complexity

141 Million Americans have > 1 condition

40% of patients w/ heart failure 5+ chronic diseases

29% patients have a co-morbid mental health issue

surces: JAMA July 6,2011 vol 306; JAMA Jan 5, 2011 vol 305; Arthriftis & Rheumatology, June 30, 2014; Surg Neurol Inf Jun 21, 2011; New England Journal of Medicine, April 2015; J Med Libr Assoc. 2011

PROPRIETARY & CONFIDENTIAL

























18

9



| ayer Partners |                      |                               |                                 |            |                           |          |                           |
|---------------|----------------------|-------------------------------|---------------------------------|------------|---------------------------|----------|---------------------------|
| AXISPOINT     | casenet <sup>®</sup> | CaseTrakker                   | Cognizant                       | 🕑 deerwalk | DST<br>MASTER COMPLEXITY" | Epic     |                           |
|               | thealthedge          | Hewlett Packard<br>Enterprise | Ohms                            | HP         | ikaSystems                | INFOMC   |                           |
| MedHOKS       | ()thrive