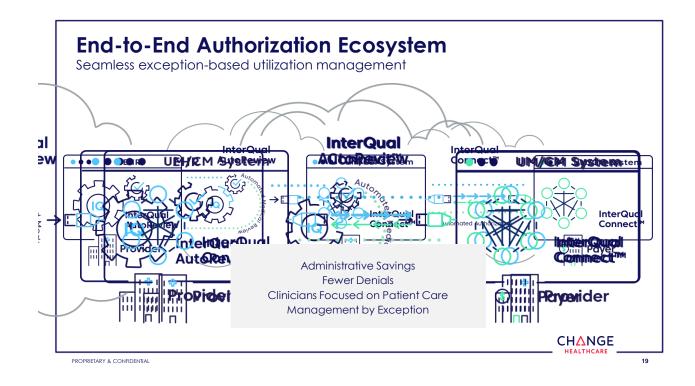

Medicare beneficiary 2001-2011 9.2 Bangor, ME vs. 127.5 Bradenton, Fl

Bariatric surgery /100,000 Medicare beneficiary 2007-2011 4 San Francisco, CA vs. 80 Muskegon, MI

#### **Slow Adoption of Evidence**

> 50% Medicare Beneficiaries had 1+ cataract pre-op tests despite guidelines to the contrary

8,000 articles "relevant to family practice published monthly"

#### Increasing Complexity

141 Million Americans have > 1 condition

40% of patients w/ heart failure 5+ chronic diseases

29% patients have a co-morbid mental health issue

surces: JAMA July 6,2011 vol 306; JAMA Jan 5, 2011 vol 305; Arthriftis & Rheumatology, June 30, 2014; Surg Neurol Inf Jun 21, 2011; New England Journal of Medicine, April 2015; J Med Libr Assoc. 2011

PROPRIETARY & CONFIDENTIAL

























18

9



| ayer Partners |                      |                               |                                 |            |                           |          |                           |
|---------------|----------------------|-------------------------------|---------------------------------|------------|---------------------------|----------|---------------------------|
| AXISPOINT     | casenet <sup>®</sup> | CaseTrakker                   | Cognizant                       | 🕑 deerwalk | DST<br>MASTER COMPLEXITY" | Epic     |                           |
|               | thealthedge          | Hewlett Packard<br>Enterprise | Ohms                            | HP         | ikaSystems                | INFOMC   |                           |
| MedHOKS       | ()thrive             | Pega