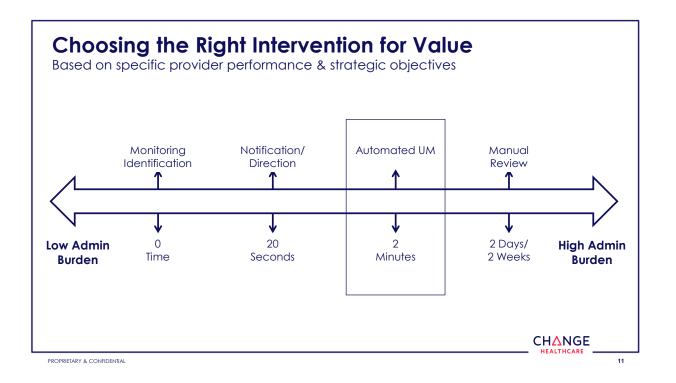

*

Lumbar fusion/100,00 Medicare beneficiary 2001-2011 9.2 Bangor, ME vs. 127.5 Bradenton, Fl

Bariatric surgery /100,000 Medicare beneficiary 2007-2011 4 San Francisco, CA vs. 80 Muskegon, MI

#### **Slow Adoption of Evidence**

> 50% Medicare Beneficiaries had 1+ cataract pre-op tests despite guidelines to the contrary

8,000 articles "relevant to family practice published monthly"

#### Increasing Complexity

141 Million Americans have > 1 condition

40% of patients w/ heart failure 5+ chronic diseases

29% patients have a co-morbid mental health issue

surces: JAMA July 6,2011 vol 306; JAMA Jan 5, 2011 vol 305; Arthriftis & Rheumatology, June 30, 2014; Surg Neurol Inf Jun 21, 2011; New England Journal of Medicine, April 2015; J Med Libr Assoc. 2011

PROPRIETARY & CONFIDENTIAL

























18

9



| ayer Partners |                      |                               |                                 |            |                           |          |                           |
|---------------|----------------------|-------------------------------|---------------------------------|------------|---------------------------|----------|---------------------------|
| AXISPOINT     | casenet <sup>®</sup> | CaseTrakker                   | Cognizant                       | 🕑 deerwalk | DST<br>MASTER COMPLEXITY" | Epic     |                           |
|               | thealthedge          | Hewlett Packard<br>Enterprise | Ohms                            | HP         | ikaSystems                | INFOMC   |                           |
| MedHOKS       | ()thrive