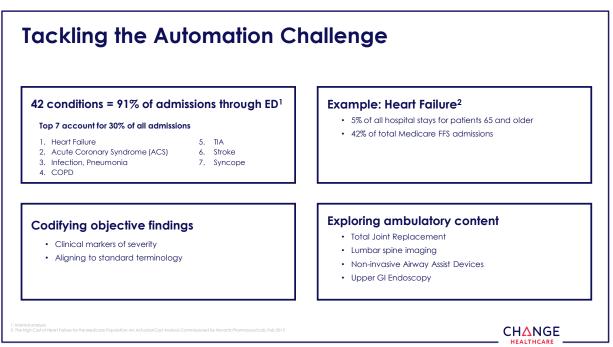

on/100,00 Medicare beneficiary 2001-2011 9.2 Bangor, ME vs. 127.5 Bradenton, Fl

Bariatric surgery /100,000 Medicare beneficiary 2007-2011 4 San Francisco, CA vs. 80 Muskegon, MI

#### **Slow Adoption of Evidence**

> 50% Medicare Beneficiaries had 1+ cataract pre-op tests despite guidelines to the contrary

8,000 articles "relevant to family practice published monthly"

#### Increasing Complexity

141 Million Americans have > 1 condition

40% of patients w/ heart failure 5+ chronic diseases

29% patients have a co-morbid mental health issue

surces: JAMA July 6,2011 vol 306; JAMA Jan 5, 2011 vol 305; Arthriftis & Rheumatology, June 30, 2014; Surg Neurol Inf Jun 21, 2011; New England Journal of Medicine, April 2015; J Med Libr Assoc. 2011

PROPRIETARY & CONFIDENTIAL

























18

9



| ayer Partners |                      |                               |                                 |            |                           |          |                           |
|---------------|----------------------|-------------------------------|---------------------------------|------------|---------------------------|----------|---------------------------|
| AXISPOINT     | casenet <sup>®</sup> | CaseTrakker                   | Cognizant                       | 🕑 deerwalk | DST<br>MASTER COMPLEXITY" | Epic     |                           |
|               | thealthedge          | Hewlett Packard<br>Enterprise | Ohms                            | HP         | ikaSystems                | INFOMC   |                           |
| MedHOKS       | ()thrive             |