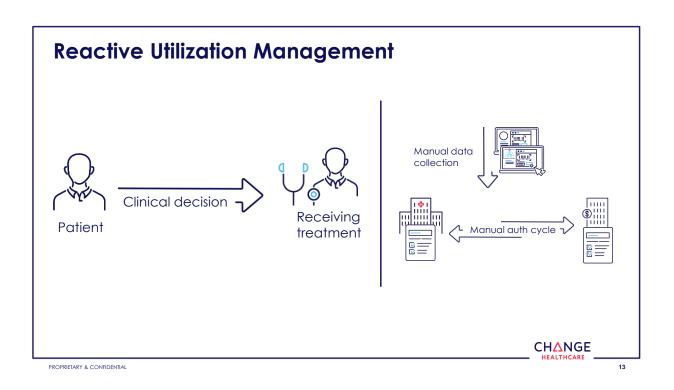

umbar fusion/100,00 Medicare beneficiary 2001-2011 9.2 Bangor, ME vs. 127.5 Bradenton, Fl

Bariatric surgery /100,000 Medicare beneficiary 2007-2011 4 San Francisco, CA vs. 80 Muskegon, MI

#### **Slow Adoption of Evidence**

> 50% Medicare Beneficiaries had 1+ cataract pre-op tests despite guidelines to the contrary

8,000 articles "relevant to family practice published monthly"

#### Increasing Complexity

141 Million Americans have > 1 condition

40% of patients w/ heart failure 5+ chronic diseases

29% patients have a co-morbid mental health issue

surces: JAMA July 6,2011 vol 306; JAMA Jan 5, 2011 vol 305; Arthriftis & Rheumatology, June 30, 2014; Surg Neurol Inf Jun 21, 2011; New England Journal of Medicine, April 2015; J Med Libr Assoc. 2011

PROPRIETARY & CONFIDENTIAL

























18

9



| ayer Partners |                      |                               |                                 |            |                           |          |                           |
|---------------|----------------------|-------------------------------|---------------------------------|------------|---------------------------|----------|---------------------------|
| AXISPOINT     | casenet <sup>®</sup> | CaseTrakker                   | Cognizant                       | 🕑 deerwalk | DST<br>MASTER COMPLEXITY" | Epic     |                           |
|               | thealthedge          | Hewlett Packard<br>Enterprise | Ohms                            | HP         | ikaSystems                | INFOMC   |                           |
| MedHOKS       | ()thrive